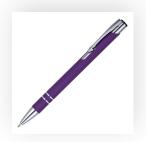

Product and Artwork Proof

BECK SOFT FEEL

Your Ref: Quantity: Product Code: TPC731701
Our Ref: Version: 1 Product Colour: PURPLE

## **PANTONE REFERENCE(S)**

ARTWORK SCALE 100% Flat Engrave Area: 40mm x 10mm

Product Image for visualisation - colours may vary